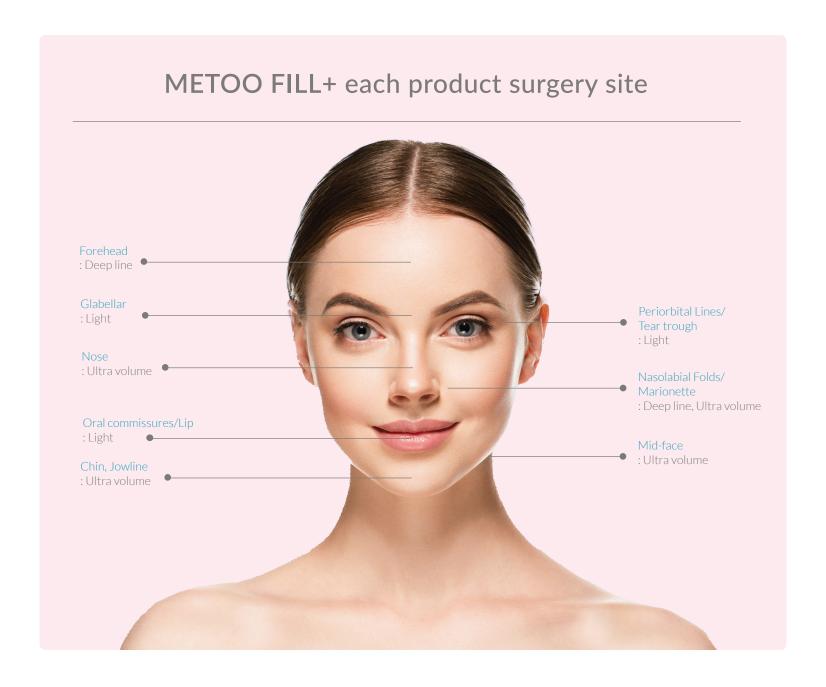

#### LIGHT IN METOOFILL+ 0

METOO FILL LIGHT is the smallest particle, Suitable for small wrinkles or thin skin three-dimensional sense and other delicate parts.

#### DEEP IN METOOFILL+ 00

METOO FILL DEEP is suitable for creating a three-dimensional sense of the middle layer of the skin, relieve wrinkles deep in the skin, Can create a partial fullness of the effect of the line. Apply to the lip, nasolabial folds, wrinkles, forehead wrinkles, drooping mouth and other parts.

#### **VOLUME IN METOOFILL+ 000**

Is the largest particle products, METOO FILL VOLUME is to correction the overall face, and create a strong sense of three-dimensional. With the correction of the jaw, improve the nose, the overall effect of facial lines.