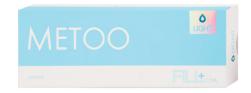

#### LIGHT IN METOOFILL+ 0

METOO FILL LIGHT is the smallest particle, Suitable for small wrinkles or thin skin three-dimensional sense and other delicate parts.