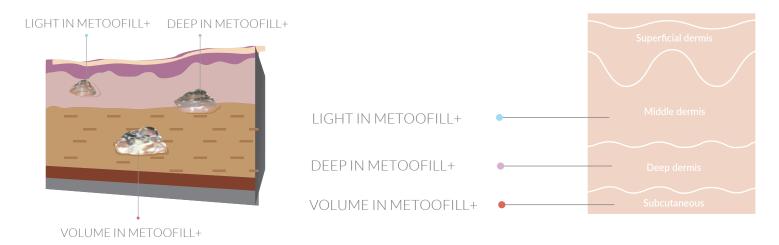

#### LIGHT IN METOOFILL+ 0

METOO FILL LIGHT is the smallest particle, Suitable for small wrinkles or thin skin three-dimensional sense and other delicate parts.

#### DEEP IN METOOFILL+ 00

METOO FILL DEEP is suitable for creating a three-dimensional sense of the middle layer of the skin, relieve wrinkles deep in the skin, Can create a partial fullness of the effect of the line. Apply to the lip, nasolabial folds, wrinkles, forehead wrinkles, drooping mouth and other parts.

#### **VOLUME IN METOOFILL+ 000**

Is the largest particle products, METOO FILL VOLUME is to correction the overall face, and create a strong sense of three-dimensional. With the correction of the jaw, improve the nose, the overall effect of facial lines.