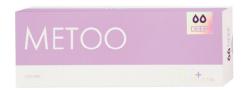

#### DEEP IN METOOFILL+ 00

METOO FILL DEEP is suitable for creating a three-dimensional sense of the middle layer of the skin, relieve wrinkles deep in the skin, Can create a partial fullness of the effect of the line. Apply to the lip, nasolabial folds, wrinkles, forehead wrinkles, drooping mouth and other parts.